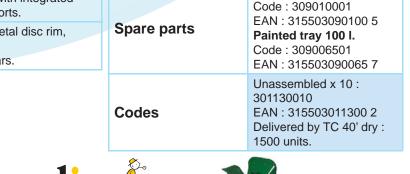

## **CARGO EXCELLIUM 100 PAINTED TRAY PNEUMATIC WHEEL (1041 GRC)**

|  | Tray  | Frontal and lateral ribs for additional strength.                                         | Sizes       |
|--|-------|-------------------------------------------------------------------------------------------|-------------|
|  |       |                                                                                           | Weight      |
|  | Frame | Ø 32 mm green painted with integrated tipping bar and tray supports.                      | Spare parts |
|  | Wheel | Pneumatic Ø 400 mm, metal disc rim, long lasting notched tyre.  Maximum pressure: 2 bars. |             |
|  |       |                                                                                           |             |

1420 x 670 x 580 mm.

13,5 kg. Wheel PF 32