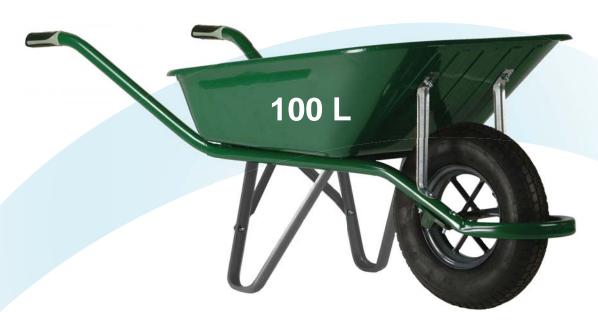

## CARGO EXCELLIUM 100 PAINTED TRAY PNEUMATIC WHEEL

Use

Especially for heavy duties, building and renovation. Loading capacity 200 kg.

Product advantages

- Excellent balance and weight distribution with 70% of the load positioned over the wheel. Its
  design allows an optimal use and reduces risk of injury and strains for the user.
- · Bi-material handgrips for added comfort.
- This tray has a squared bottom and a trapezoid upper edge to enable the load of squared elements (parpaings, bricks...) and the displacement of liquid loads on the wheel.
- Equipped with a pneumatic wheel to enhance comfort.

## **CARGO EXCELLIUM 100 PAINTED TRAY PNEUMATIC WHEEL (1041 GRC)**

|  | Tray  | Frontal and lateral ribs for additional strength.                                         | Sizes       |
|--|-------|-------------------------------------------------------------------------------------------|-------------|
|  |       |                                                                                           | Weight      |
|  | Frame | Ø 32 mm green painted with integrated tipping bar and tray supports.                      | Spare parts |
|  | Wheel | Pneumatic Ø 400 mm, metal disc rim, long lasting notched tyre.  Maximum pressure: 2 bars. |             |
|  |       |                                                                                           |             |

1420 x 670 x 580 mm.

13,5 kg. Wheel PF 32