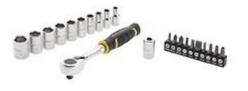

## Description:

STANLEY<sup>®</sup> FATMAX 1/4" 120 Tooth Ratchet and Socket Set includes 1 x 1/4" 120 tooth ratchet, 10 x 1/4" sockets, 10 x 1/4" bits and 1 x 1/4" bit adaptor and rail for sockets.

| Specifications                  |                                                                          |
|---------------------------------|--------------------------------------------------------------------------|
| 12 point versatile 1/4" sockets | 5.5, 6, 7, 8, 9, 10, 11, 12,<br>13 and 14mm                              |
| 1/4" bits in Phillips           | PH0, PH1, PH2. Slotted 3,<br>5-4, 5-8. Torx TT15, TT20,<br>TT25 and TT30 |